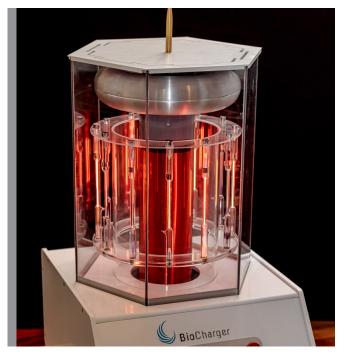

# **ABOUT THE** BIOCHARGER WWW.BIOCHARGER.COM BIOCHARGER NG

The unprecedented technology incorporated into the BioCharger represents more than 25 years of research, development, and validation that builds upon more than 80 years of documented research by internationally acclaimed scientists and early energy healing pioneers such as Nikola Tesla, Georges Lakhovsky and Royal Rife. **Jim Girard, the inventor of the BioCharger,** was privileged to work with a Tesla protégé who educated him in legacy technologies. The BioCharger NG was created by converging these legacy technologies with the cutting edge technologies of today.

**The BioCharger NG** - often referred to as the "Ultimate Human Recharging Station" - is a subtle-energy platform that simultaneously transmits four types of naturally occurring energies; Light, Voltage, Frequencies and Harmonics, and Pulsed Electromagnetic Fields. These four energy types are vital to our overall wellness and proper cellular health. And we aren't the only people who think so...

You may ask what makes the BioCharger different from other subtle-energy platforms; and we have an answer for that as well. Not only is the BioCharger the only platform to incorporate all four energies; it's also the only platform that uses cloud infrastructure and regular software updates - making it the only system that actually increases in capability and value over time.