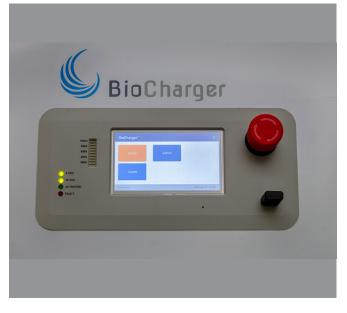

It is through the myCloud Data Center that customers can view and select from the extensive library of programs, or recipes, available to them. Via myCloud and the BioCharger<sup>TM</sup>'s built in connectivity, we provide all our customers with remote diagnostics and regular updates, which continually improve the user experience. This progressive platform is what makes the BioCharger<sup>TM</sup> NG one of kind!

Key Aspects of myCloud nclude its dashboard, recipe management, collaborative environment, support, and software updates.

#### DASHBOARD

Easily view the library of recipes available to you, and navigate through myCloud via the user friendly dashboard interface.