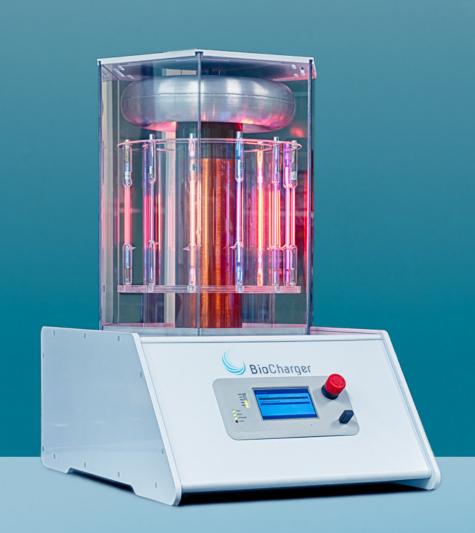

# **ABOUT THE** BIOCHARGER WWW.BIOCHARGER.COM BIOCHARGER NG

The unprecedented technology incorporated into the BioCharger represents more than 25 years of research, development, and validation that builds upon more than 80 years of documented research by internationally acclaimed scientists and early energy healing pioneers such as Nikola Tesla, Georges Lakhovsky and Royal Rife. **Jim Girard, the inventor of the BioCharger,** was privileged to work with a Tesla protégé who educated him in legacy technologies. The BioCharger NG was created by converging these legacy technologies with the cutting edge technologies of today.

**The BioCharger NG** - often referred to as the "Ultimate Human Recharging Station" - is a subtle-energy platform that simultaneously transmits four types of naturally occurring energies; Light, Voltage, Frequencies and Harmonics, and Pulsed Electromagnetic Fields. These four energy types are vital to our overall wellness and proper cellular health. And we aren't the only people who think so...

The BioCharger myCloud Recipe library contains hundreds of frequency recipes that are written specifically for different targeted outcomes, with over 1,000 to choose from, and is constantly evolving. A typical session is 10-15 minutes in length, and up to six people can sit comfortably around the BioCharger together. Compared to many other platforms that are invasive, and only suitable for individuals instead of groups, the BioCharger is good for families, workspaces, businesses, and events.