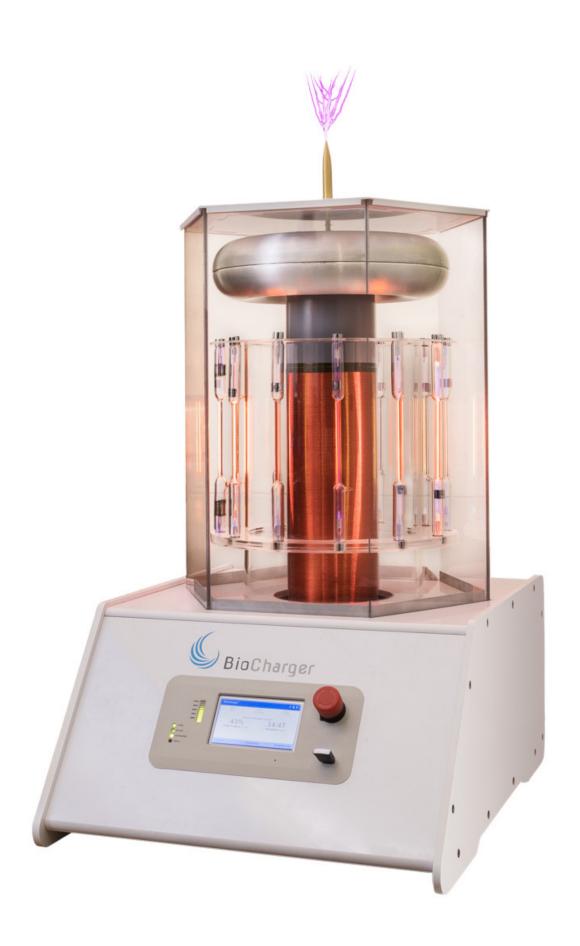

# **ABOUT THE** BIOCHARGER WWW.BIOCHARGER.COM BIOCHARGER NG

The unprecedented technology incorporated into the BioCharger represents more than 25 years of research, development, and validation that builds upon more than 80 years of documented research by internationally acclaimed scientists and early energy healing pioneers such as Nikola Tesla, Georges Lakhovsky and Royal Rife. **Jim Girard, the inventor of the BioCharger,** was privileged to work with a Tesla protégé who educated him in legacy technologies. The BioCharger NG was created by converging these legacy technologies with the cutting edge technologies of today.

**The BioCharger NG** - often referred to as the "Ultimate Human Recharging Station" - is a subtle-energy platform that simultaneously transmits four types of naturally occurring energies; Light, Voltage, Frequencies and Harmonics, and Pulsed Electromagnetic Fields. These four energy types are vital to our overall wellness and proper cellular health. And we aren't the only people who think so...

You may ask what makes the BioCharger different from other subtle-energy platforms; and we have an answer for that as well. Not only is the BioCharger the only platform to incorporate all four energies; it's also the only platform that uses cloud infrastructure and regular software updates - making it the only system that actually increases in capability and value over time.